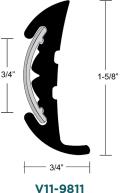

### **KIT INCLUDES**

- Rub Rail, Insert, End Caps, Screws
- Installation Guide

| PART #           | LENGTH | HEIGHT | WIDTH | RR COLOR     | INSERT COLOR |
|------------------|--------|--------|-------|--------------|--------------|
| V11-4135BKA30-3  | 30′    | 1-7/8" | 3/4"  | Black        | -            |
| V11-9795BBK50D-2 | 50′    | 1-1/2" | 3/4"  | Black        | Black        |
| V11-9811WCM70-2  | 70′    | 1-5/8" | 3/4"  | Frosty White | Chrome       |