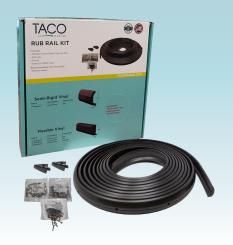

# **PRODUCT SPECIFICATION**

## SEMI-RIGID VINYL RUB RAIL KIT

For boaters looking to upgrade the appearance of their boat with new Rub Rail, our Vinyl Rub Rail Kits make it easy and affordable. Designed to meet the functional and aesthetic requirements of most boats, each kit comes with one continuous coil of seamless Flexible Rub Rail, an insert (when applicable), end caps, screws and an installation guide.

### **KIT INCLUDES**

- Rub Rail, Insert, End Caps, Screws
- Installation Guide

| PART #           | LENGTH | HEIGHT | WIDTH | RR COLOR     | INSERT COLOR |
|------------------|--------|--------|-------|--------------|--------------|
| V11-4135BKA30-3  | 30′    | 1-7/8" | 3/4"  | Black        | -            |
| V11-9795BBK50D-2 | 50′    | 1-1/2" | 3/4"  | Black        | Black        |
| V11-9811WCM70-2  | 70′    | 1-5/8" | 3/4"  | Frosty White | Chrome       |