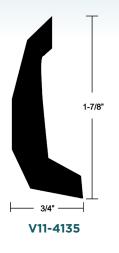

### **KIT INCLUDES**

- Rub Rail, Insert, End Caps, Screws
- Installation Guide

| PART #           | LENGTH | HEIGHT | WIDTH | RR COLOR     | INSERT COLOR |
|------------------|--------|--------|-------|--------------|--------------|
| V11-4135BKA30-3  | 30′    | 1-7/8" | 3/4"  | Black        | -            |
| V11-9795BBK50D-2 | 50′    | 1-1/2" | 3/4"  | Black        | Black        |
| V11-9811WCM70-2  | 70′    | 1-5/8" | 3/4"  | Frosty White | Chrome       |