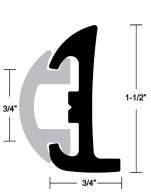

### **KIT INCLUDES**

- Rub Rail, Insert, End Caps, Screws
- Installation Guide

| PART #           | LENGTH | HEIGHT | WIDTH | RR COLOR     | INSERT COLOR |
|------------------|--------|--------|-------|--------------|--------------|
| V11-4135BKA30-3  | 30′    | 1-7/8" | 3/4"  | Black        | -            |
| V11-9795BBK50D-2 | 50′    | 1-1/2" | 3/4"  | Black        | Black        |
| V11-9811WCM70-2  | 70′    | 1-5/8" | 3/4"  | Frosty White | Chrome       |